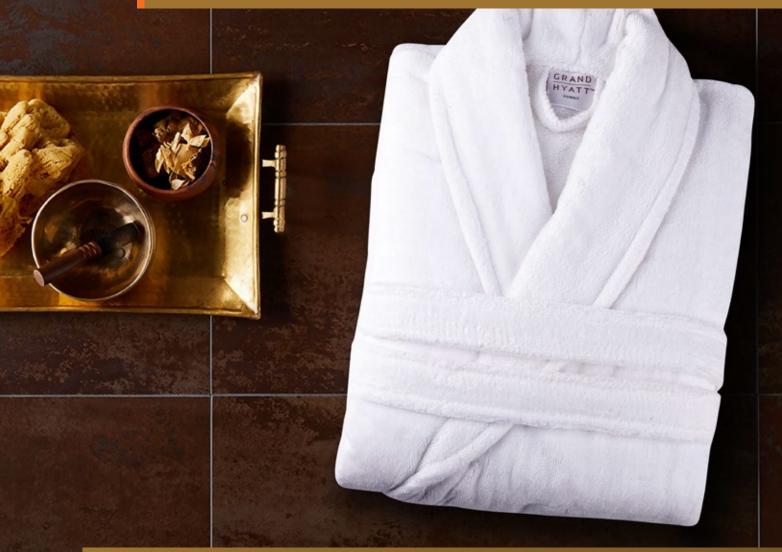

#### **TERRY BATHROBES DYED**

We produce Bathrobes of Carded Cotton, Combed Cotton, Egyptian and Organic Cotton. The Company has also established a production line for producing Bathrobes & Slippers fully equipped with an automated system to cover the entire spectrum of products ranges under one roof.

### **TERRY BATHROBES WHITE**

We have specialty to produce White Terry Bathrobes in 100% Cotton & Blended with Polyester, having a vast product range single/double-ply yarns. We do cater almost all categories of Terry Bathrobes, mid and high tier globally for Hotel, Resorts, SPA's Laundries and Healthcare Institutions with customized logos as required.