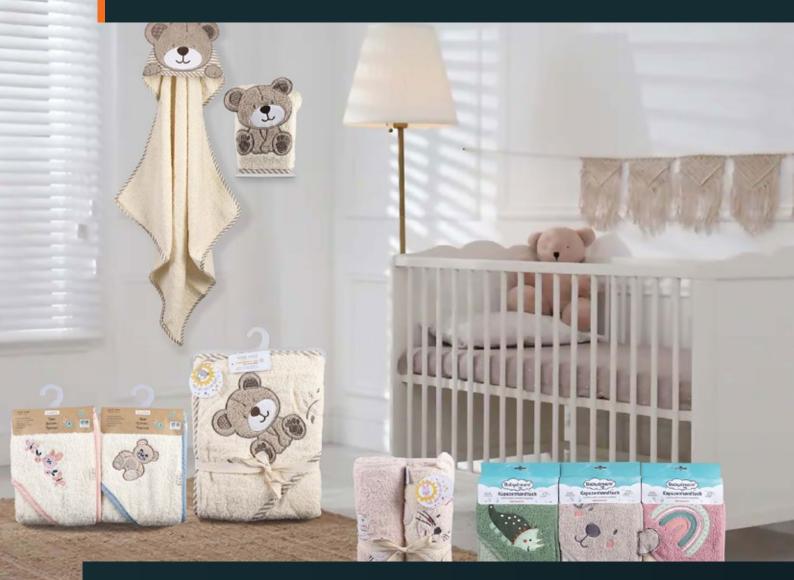

#### **TERRY BABY HOODED TOWELS, PONCHOS & ROBES**

We develop and produce Terry Baby/Junior Bathrobes, Hooded Towels, Play Towels with Embroidery, Appliques Hood and Fabric Contrast piping and Fitness Towels for our customers with customize packaging to suit our customer's requirement.