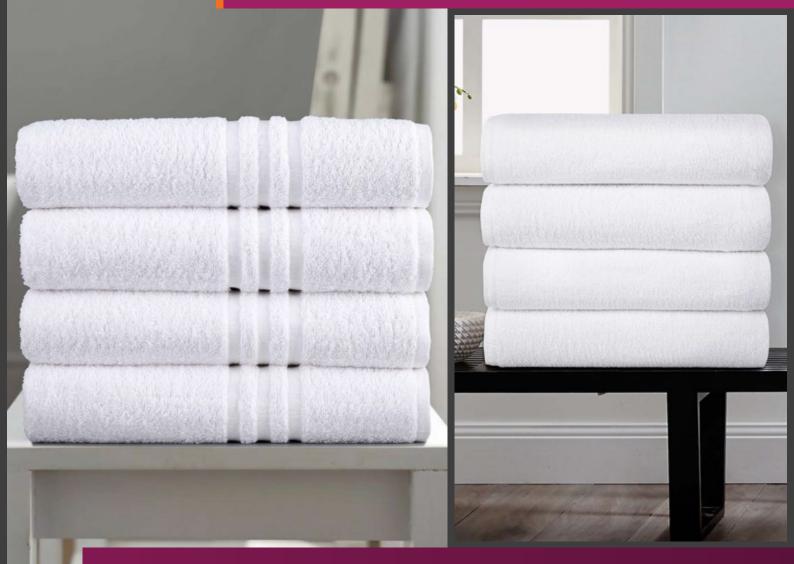

### **TERRY TOWELS WHITE**

We have specialty to produce Institutional Terry Towels in 100% Cotton & Blended with Polyester, having a vast product range single/double-ply yarns. We do cater almost all categories of Terry Towels, mid and high tier globally for Hotel, Resorts, SPA's Laundries and Healthcare Institutions with customized logos as required.