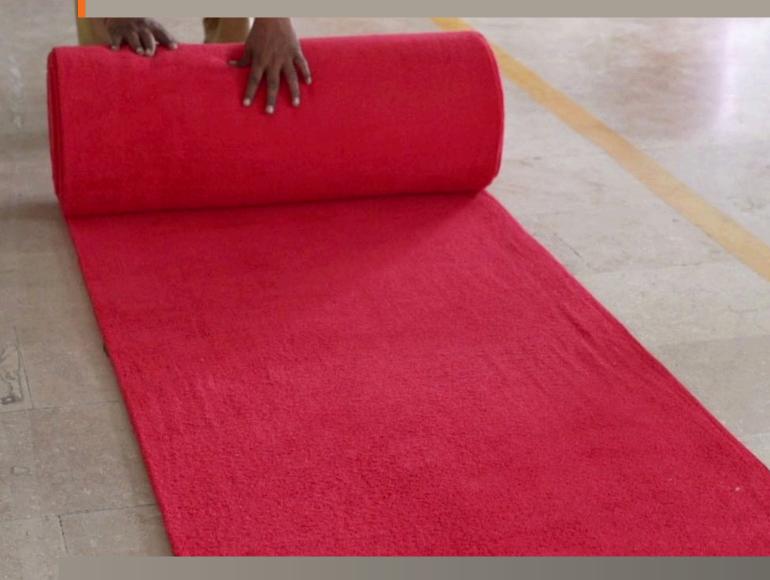

#### **TERRY AND WOVEN FABRICS ON ROLLS**

We produce Terry Fabrics White & Uni-Dyed and Woven Fabrics (Roll-on-Tube) in different qualities, widths and blend compositions like Percale and Stripe Sateen with blend of 100% Cotton, CVC and Poly-Cotton Bleached, Uni-Dyed and Printed.