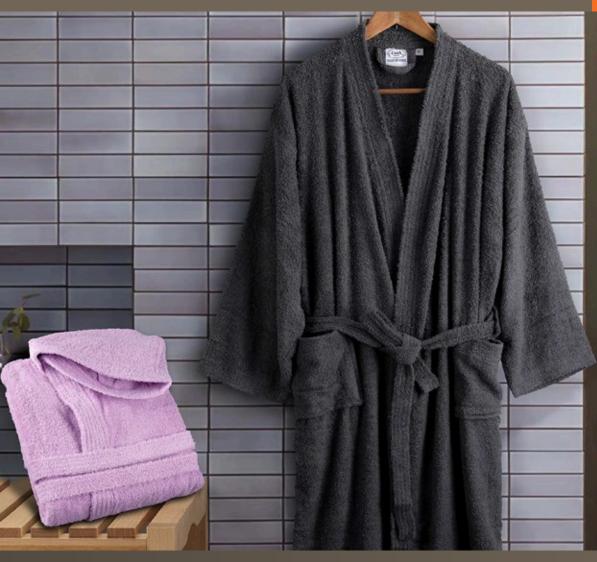

#### **TERRY BATHROBES DYED**

We produce Bathrobes of Carded Cotton, Combed Cotton, Egyptian and Organic Cotton. The Company has also established a production line for producing Bathrobes & Slippers fully equipped with an automated system to cover the entire spectrum of products ranges under one roof.

### **TERRY BATHROBES WHITE**

We have specialty to produce White Terry Bathrobes in 100% Cotton & Blended with Polyester, having a vast product range single/double-ply yarns. We do cater almost all categories of Terry Bathrobes, mid and high tier globally for Hotel, Resorts, SPA's Laundries and Healthcare Institutions with customized logos as required.