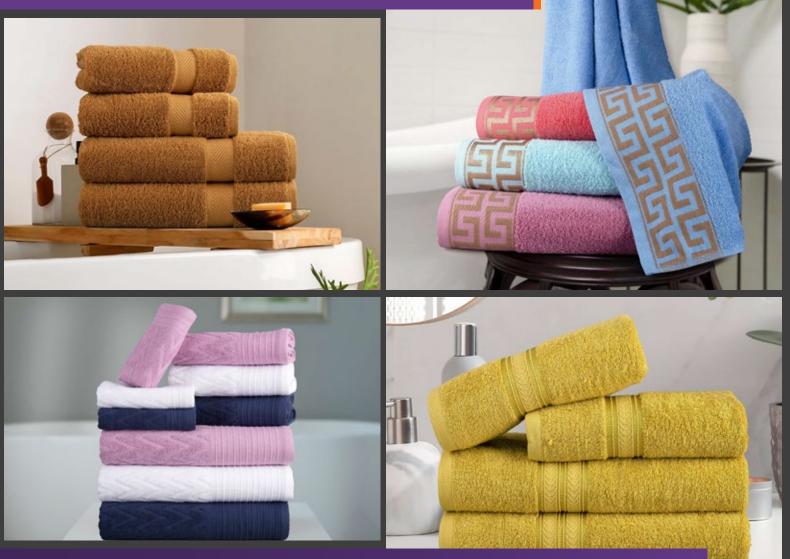

### **TERRY TOWELS DYED**

Indulge in our super soft and superbly absorbent towels. The towel construction helps withstand daily wear and tear, hence, prolonging the life of our towels. The towel ranges:
Rings pun • Open-End • Combed Cotton • Bamboo/Cotton
Zero Twist • Egyptian Cotton • Auto Coro Cotton • Pima \* can be made in different sizes and with variety of specifications as per customer requirements.

### **TERRY TOWELS WHITE**

We have specialty to produce Institutional Terry Towels in 100% Cotton & Blended with Polyester, having a vast product range single/double-ply yarns. We do cater almost all categories of Terry Towels, mid and high tier globally for Hotel, Resorts, SPA's Laundries and Healthcare Institutions with customized logos as required.