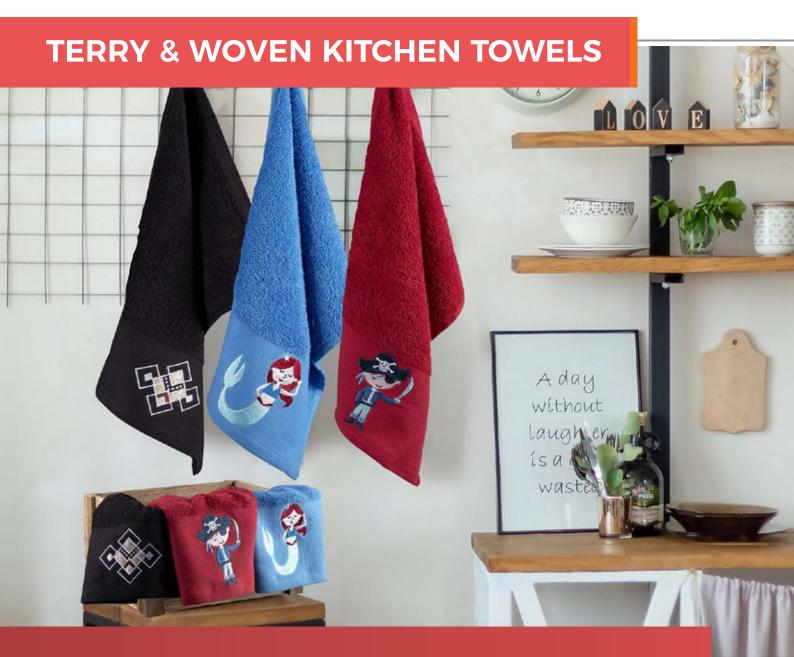

## WHITE & DYED BED LINEN

We produce Hospital and Hotel Uni-Dyed and White Bed

We also offer Terry & Woven Kitchen Towels in Dobby and Jacquard producing in Uni-Dyed, yarn dyed and Printed Kitchen Linen in Woven Fabrics with different compositions i.e. 100% Cotton Poly-Cotton and Polyester-Danier Cotton Duck/Half Panama, Twill and Plain Weaves.